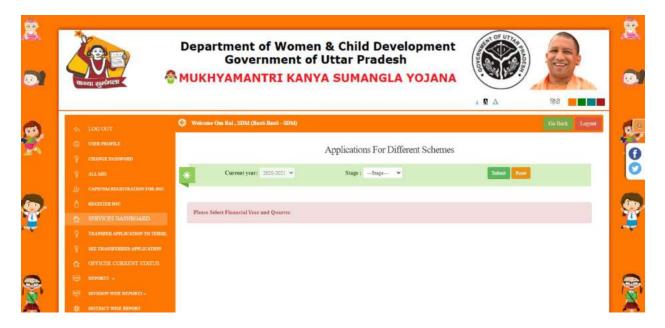

#### SDM Dashboard:

After Login SDM Officers they have an option on sidebar "Transfer Application to Tehsil" and select year and step click on submit:

After clicking submit check record and select tehsil where you want transfer application and click on "send to SDM" button: