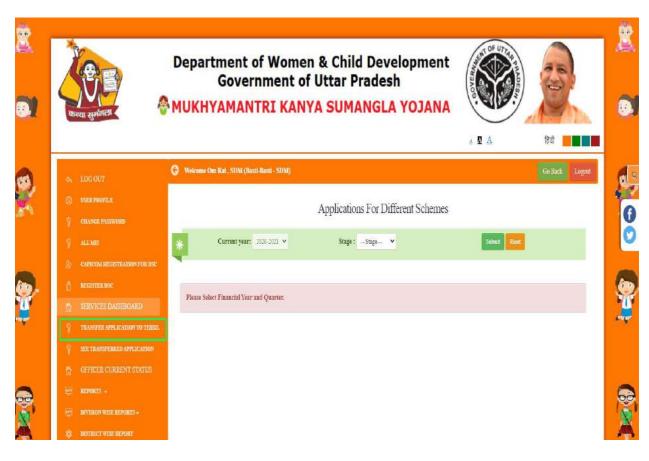

#### SDM Dashboard:

After Login SDM Officers they have an option on sidebar "Transfer Application to Tehsil" and select year and step click on submit:

After clicking submit check record and select tehsil where you want transfer application and click on "send to SDM" button: